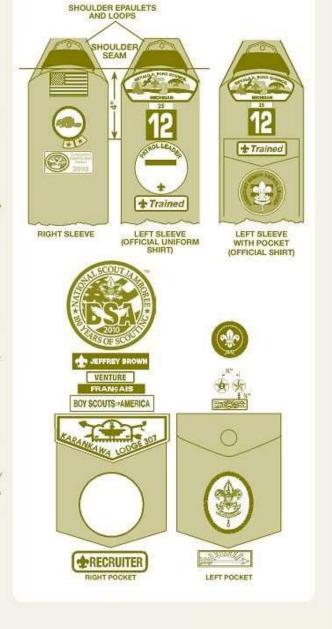

# Boy Scout/Varsity Scout Uniform Inspection Sheet

#### Official Placement of Insignia

Conduct the uniform inspection with common sense; the basic rule is neatness.

### Shoulder Epaulets

- Green shoulder loops identify Boy Scouting (all members of a troop). Blaze (orange) loops identify Varsity Scouting,
- Notes

## Right Sleeve

 U.S. flag emblem centered directly below shoulder seam. Only the most recently earned Centennial Quality Unit Award may be worn below patrol emblem or below the National Honor Patrol star.
 Musician badge, if in band or drum corps, is worn <sup>1</sup>/<sub>2</sub> inch below musicing below. S pts. patrol emblem. Notes

#### Left Sleeve

- S pts.
- Council shoulder emblem, unit numeral, and veteran unit bar are worn as shown soug up, and touching each other.
   On the official shirt, the badge of office is centered on the pocket, as shown. On the official uniform shirt, the badge of office is centered and touching the unit numeral, or centered 4 inches below the shoulder seam.
  - The source sector. The sector of the sector
  - Notes

#### Right Pocket

- 5 pts.
- Jamboree insignia (only one) worn above BSA or interpreter strip. Order of the Arrow lodge insignia worn on pocket flap. Temporary insignia worn centered on the pocket or hung from the button
  - The Varsity or Venture strip is worn above the BSA strip or above
  - The interpreter strip, Nameplate, if worn, is centered above the BSA strip, interpreter strip, and Venture or Varsity strip. If no Order of the Arrow lodge emblem is worn, the name plate is centered on the pocket flap. Notes

### Left Pocket

BOY SCOUTS OF AMERICA 1325 West Walnut Hill Lane P.O. Box 152079

Irving, Texas 75015-2079 http://www.scouting.org

5 pts

30 pts.

- Service stars are centered above the pocket, % inch from top point to top point and % inch from either the pocket or embroidered knots. Embroidered square knots are worn centered above the pocket
- in rows of three.
- Not more than five medals may be worn, pinned centered immediately above the pocket (extending over knots if both are worn).
   The wearing sequence for knots or medals is at the wearer's discretion and lead color is to the wearer's right.
   Badges of rank are worn centered on the pocket above the Arrow of the theorem.
- of Light Award, as shown.
- The World Crest emblem is worn centered horizontally over the left pocket and vertically between the left shoulder seam and the top of the pocket. Notes